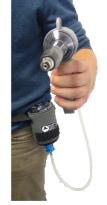

## **HSW Bottle Holders**

Bottle holders made of Neoprene.

belt/hanging model\*

Intended use:

arm model

- > To fit and protect medicine and vaccine bottles
- To prevent or reduce vaccine temperature fluctuations
- > To protect glass bottle from outside impact
- > To protect vaccine from harmful UV lights
- > Easy and comfortable use during injection process

The new HSW bottle holders are available in different models and sizes:

| 8300027748 | Arm model for 50-100ml vaccine bottles               |
|------------|------------------------------------------------------|
| 8300027749 | Arm model for 250ml vaccine bottles                  |
| 8300027747 | Arm model for 500-1000ml vaccine bottles             |
| 8300027746 | Belt/hanging model* for 50-100ml vaccine             |
|            | bottles                                              |
| 8300027750 | <i>Belt/hanging model* for 250ml vaccine bottles</i> |
| 8300027751 | Belt/hanging model* for 500-1000ml vaccine           |
|            | bottles                                              |

All parts (side, bottom, needle holder etc.) sewed not only glued

\*belt/hanging can be used on belt as shown or hanging around neck/shoulder

Henke-Sass, Wolf GmbH Keltenstrasse 1 78532 Tuttlingen Germany Tel: +49 (0)74 62 9466 118 Fax: +49 (0(74 62 9466 5208 www.henkesasswolf.de E-mail: stefan.knefel@henkesasswolf.de