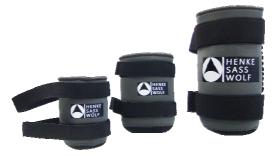

## **HSW Bottle Holders**

Bottle holders made of Neoprene.

belt/hanging model\*

Intended use:

arm model

- > To fit and protect medicine and vaccine bottles
- To prevent or reduce vaccine temperature fluctuations
- > To protect glass bottle from outside impact
- > To protect vaccine from harmful UV lights
- > Easy and comfortable use during injection process

The new HSW bottle holders are available in different models and sizes:

| 8300027748 | Arm model for 50-100ml vaccine bottles               |
|------------|------------------------------------------------------|
| 8300027749 | Arm model for 250ml vaccine bottles                  |
| 8300027747 | Arm model for 500-1000ml vaccine bottles             |
| 8300027746 | Belt/hanging model* for 50-100ml vaccine             |
|            | bottles                                              |
| 8300027750 | <i>Belt/hanging model* for 250ml vaccine bottles</i> |
| 8300027751 | Belt/hanging model* for 500-1000ml vaccine           |
|            | bottles                                              |