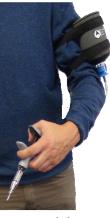

## **HSW Bottle Holders**

Bottle holders made of Neoprene.

belt/hanging model\*

Intended use:

arm model

- > To fit and protect medicine and vaccine bottles
- To prevent or reduce vaccine temperature fluctuations
- > To protect glass bottle from outside impact
- > To protect vaccine from harmful UV lights
- > Easy and comfortable use during injection process

The new HSW bottle holders are available in different models and sizes:

| 8300027748 | Arm model for 50-100ml vaccine bottles               |
|------------|------------------------------------------------------|
| 8300027749 | Arm model for 250ml vaccine bottles                  |
| 8300027747 | Arm model for 500-1000ml vaccine bottles             |
| 8300027746 | Belt/hanging model* for 50-100ml vaccine             |
|            | bottles                                              |
| 8300027750 | <i>Belt/hanging model* for 250ml vaccine bottles</i> |
| 8300027751 | Belt/hanging model* for 500-1000ml vaccine           |
|            | bottles                                              |

All parts (side, bottom, needle holder etc.) sewed not only glued

\*belt/hanging can be used on belt as shown or hanging around neck/shoulder

Henke-Sass, Wolf GmbH Keltenstrasse 1 78532 Tuttlingen Germany Tel: +49 (0)74 62 9466 118 Fax: +49 (0(74 62 9466 5208 www.henkesasswolf.de E-mail: stefan.knefel@henkesasswolf.de