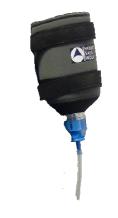

## **HSW Bottle Holders**

Bottle holders made of Neoprene.

belt/hanging model\*

Intended use:

arm model

- > To fit and protect medicine and vaccine bottles
- To prevent or reduce vaccine temperature fluctuations
- > To protect glass bottle from outside impact
- > To protect vaccine from harmful UV lights
- > Easy and comfortable use during injection process

The new HSW bottle holders are available in different models and sizes:

| 8300027748 | Arm model for 50-100ml vaccine bottles               |
|------------|------------------------------------------------------|
| 8300027749 | Arm model for 250ml vaccine bottles                  |
| 8300027747 | Arm model for 500-1000ml vaccine bottles             |
| 8300027746 | Belt/hanging model* for 50-100ml vaccine             |
|            | bottles                                              |
| 8300027750 | <i>Belt/hanging model* for 250ml vaccine bottles</i> |
| 8300027751 | Belt/hanging model* for 500-1000ml vaccine           |
|            | bottles                                              |

All parts (side, bottom, needle holder etc.) sewed not only glued

\*belt/hanging can be used on belt as shown or hanging around neck/shoulder

Henke-Sass, Wolf GmbH Keltenstrasse 1 78532 Tuttlingen Germany Tel: +49 (0)74 62 9466 118 Fax: +49 (0(74 62 9466 5208 www.henkesasswolf.de E-mail: stefan.knefel@henkesasswolf.de